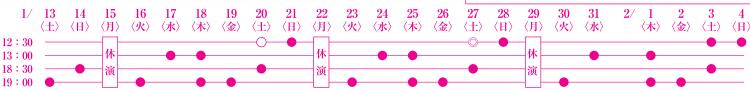

## **2018** (平成30) **年1月13日** (±)→**2月4日** (□) 東京芸術劇場 シアターイースト

チケット料金(全席指定・税込)

一般 6,500円 65歳以上 5,500円 25歳以下 3,000円 高校生以下 1,000円

- ※未就学児はご入場いただけません。
- ※65歳以上、25歳以下、高校生以下割引チケットは、劇場ボックスオフィスにて前売のみ取扱い。(枚数限定・要証明書)
- ※障害をお持ちの方:割引料金にてご観劇いただけます。詳しくは、劇場ボックスオフィスまで。(要事前予約)
- ※演出の都合上、客席前方のお客様は水しぶきがかかる可能性がございます。
- ※公演情報等につきましては、変更が生じる場合がございますので、予めご了承ください。

- :開場は開演の30分前 ○=視覚障害者のための「舞台説明会」&「音声ガイド」◎=聴覚障害者のための「ポータブル字幕機提供」実施(要予約)
- ▶東京芸術劇場ボックスオフィス 0570-010-296(休館日を除く10:00~19:00) http://www.geigeki.jp/t/(PC) http://www.geigeki.jp/i/t/(携帯)
- ▶チケットびあ 0570-02-9999 (24時間・音声自動応答) [Pコード:481-318] http://w.pia.jp/t/hanazono/(PC・携帯)
- ▶ローソンチケット 0570-084-003(音声自動応答・要Lコード)【Lコード:38833】0570-000-407(オペレーター対応10:00~20:00) http://l-tike.com/(PC・携帯) ローソン・ミニストップ店内Loppi